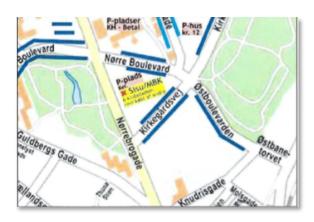

### Access and parking:

In addition to the regular training the club is often open. For a fee of 100 dkr. A year You can, as a member, buy an access key. Contact the vicechairman. Then You will have access 24-7-365. Many busrutes and the "Letbane" have a stop at Nørre Boulevard. There are a lot of paid parking around the club. As a member You can buy an annual parking pass for dkr. 200. Contact the vicechairman. The pass permits You to park in the schoolyard just outside the club-entrance. Beware of the signs. The pass is valid weekdays 16-24 and all day in weekends and holidays. 8 lots mrk "Sport og Fritid" is valid 24-7-365. Day pass is available in the club for dkr. 30.